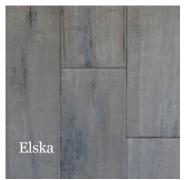

## Real Hardwood Wood Flooring

Beauty of nature's character Maple wood tones, textures and character in a 2mm thick, traditional 7.5" wide engineered plank. Light rustic appearance.

## Karuna Collection Maple

## **Technical Specifications:**

Construction: T&G Engineered

Texture: Soft Smooth hand-scrape Grade: ABCD (medium character)

Maple with black filled cracks and small knots

Edge: 4-sided Rolled Bevel Dimensions: ½" x 7½ " x 6' RL