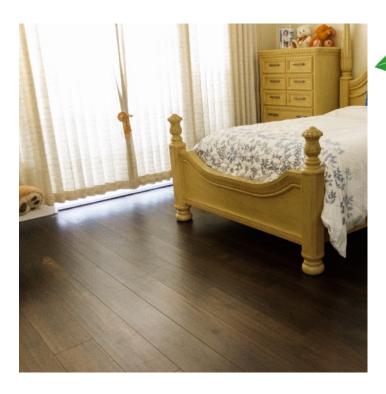

## Real Hardwood Wood Flooring

Beauty of nature's character Maple wood tones, textures and character in a 2mm thick, traditional 7.5" wide engineered plank. Light rustic appearance.

## Karuna Collection Maple