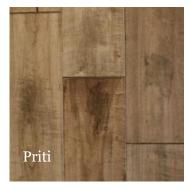

## Real Hardwood Wood Flooring

Beauty of nature's character Maple wood tones, textures and character in a 2mm thick, traditional 7.5" wide engineered plank. Light rustic appearance.

## Karuna Collection Maple

## **Technical Specifications:**

Construction: T&G Engineered

Texture: Soft Smooth hand-scrape Grade: ABCD (medium character)

Maple with black filled cracks and small knots

Edge: 4-sided Rolled Bevel Dimensions: ½" x 7½ " x 6' RL