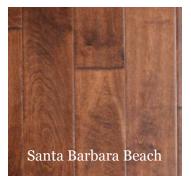

100% hand scraped wood flooring

Casual scraping to dress up or down to suit your needs.









Newport Beach







## **Pacific Coast Collection**

Oak and Birch species

## **Technical Specifications:**

Construction: Texture: Grade: Edge: Dimensions: Wear layer: Finish: Gloss: Packaging: Weight:

Installation:

Emissions:

Warranty:

Maintenance:

**T&G** Engineered 100% hand scraped ABC (medium character) 4-side Rolled Bevel 3/8" x 5" x 4' RL 1.8mm Aluminum Oxide Medium 18.68sf/ctn 30lbs

Glue down, float or nail down

**CARB II Compliant** 

25yr. Limited Residential Wear Warranty

Dry mop or vacuum floor. NEVER DAMP MOP. Use products specially formulated for pre-finished hardwood floors such as Bona Kemi cleaners and finishes.

Detailed Installation Care and Warranty available to download at: www.slccflooring.com

**SLCC Flooring** 13668 Valley Blvd., Unit B, City of Indus